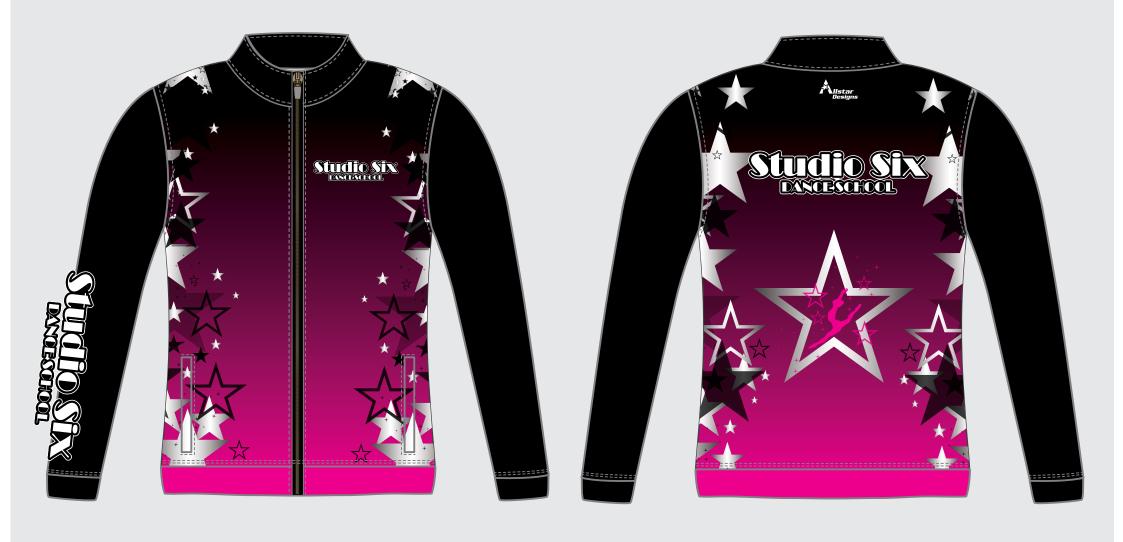

#### **GIRLS TRAINING JACKET**

- Self Fabric Cuff & Hem
- Sublimated Logos
- Full Zip
- Side Pockets
- 100% Polyester

T-SHIRT\_01