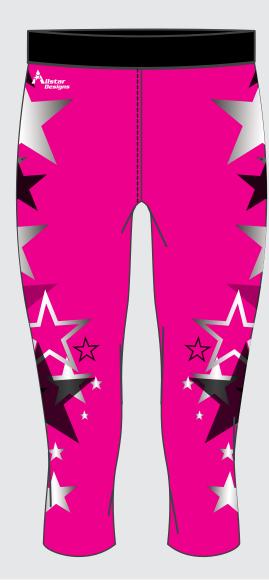

## 3/4 LENGTH LEGGINGS

- Elasticated Waistband
- Sublimated Design
- Poly/Elastane Mix