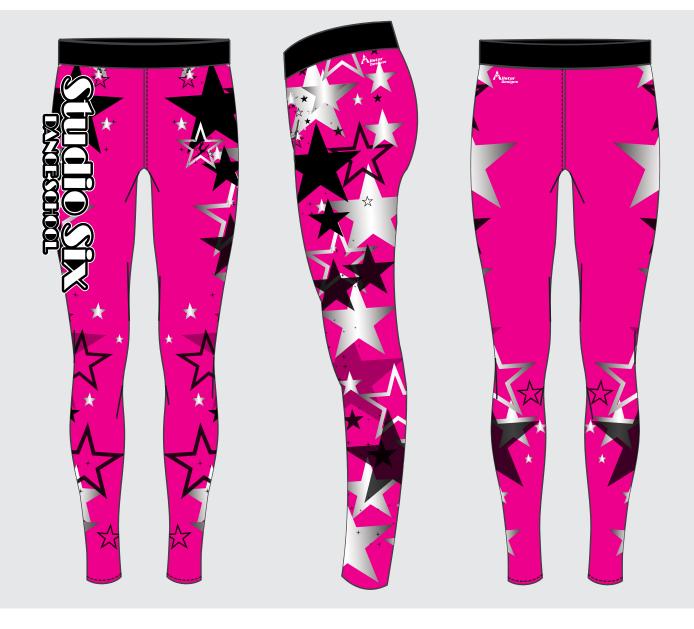

## **LEGGINGS**

- Elasticated Waistband
- Sublimated Design
- Poly/Elastane Mix