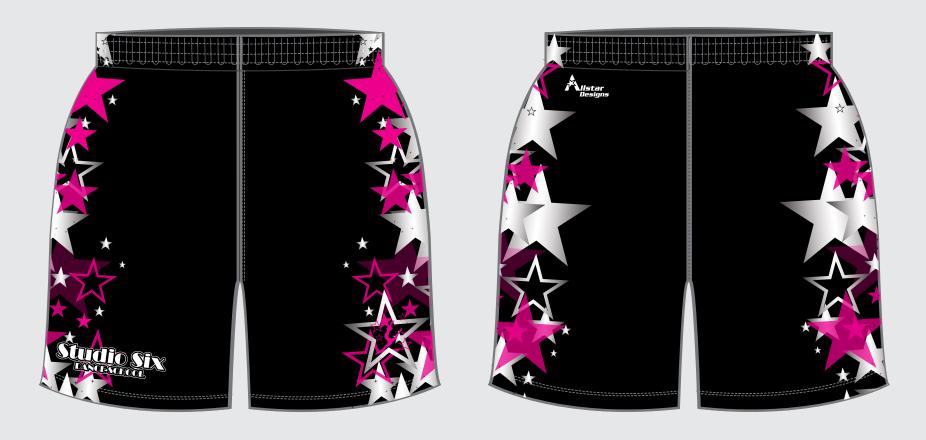

# **TRAINING SHORTS**

- Sublimated Logos
- Elasticated Hem
- Self Coloured Lap Seam DeatailingPoly/Elastane Mix