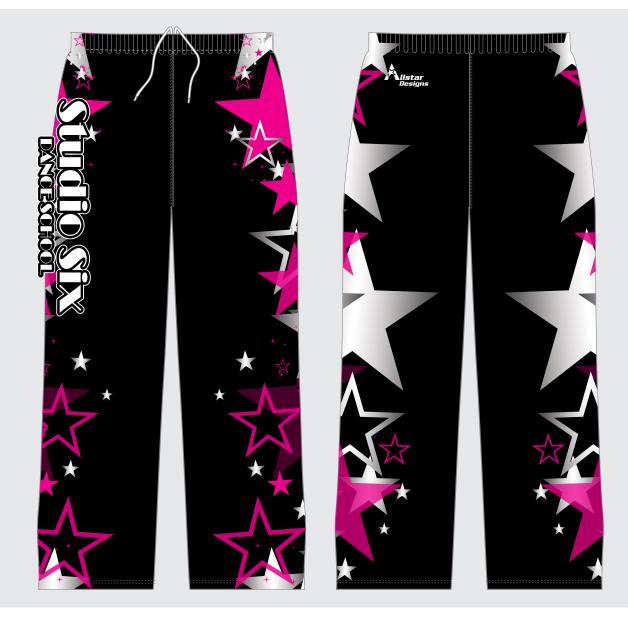

stane Mix











## 3/4 LENGTH LEGGINGS

- Elasticated Waistband
- Sublimated Design
- Poly/Elastane Mix







## **LEGGINGS**

- Elasticated Waistband
- Sublimated Design
- Poly/Elastane Mix







## **LEGGINGS**

- Elasticated Waistband
- Sublimated Design
- Poly/Elastane Mix







#### **GIRLS TRAINING JACKET**

- Self Fabric Cuff & Hem
- Sublimated Logos
- Full Zip
- Side Pockets
- 100% Polyester







T-SHIRT\_01





## **MENS TRAINING VEST**

- Self Fabric Cuff & Hem
- Sublimated Logos
- Full Zip
- Side Pockets
- 100% Polyester









#### **SLEEVLESS T-SHIRT**

- Self Fabric Collar
- Sublimated logos
- Heat Transfer Size Label
- 100% polyester







#### **MENS TRAINING SHORTS**

- Self Fabric Cuff & Hem
- Sublimated Logos
- Full Zip
- Side Pockets
- 100% Polyester







# TROUSERS\_01 - Sublimated Design







#### **BOYS TRAINING JACKET**

- Self Fabric Cuff & Hem
- Sublimated Logos
- Full Zip
- Side Pockets
- 100% Polyester