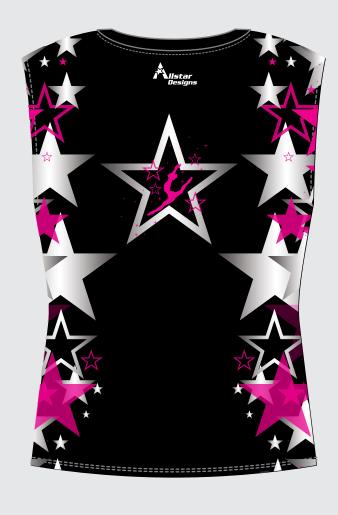

#### **SLEEVLESS T-SHIRT**

- Self Fabric Collar
- Sublimated logos
- Heat Transfer Size Label
- 100% polyester