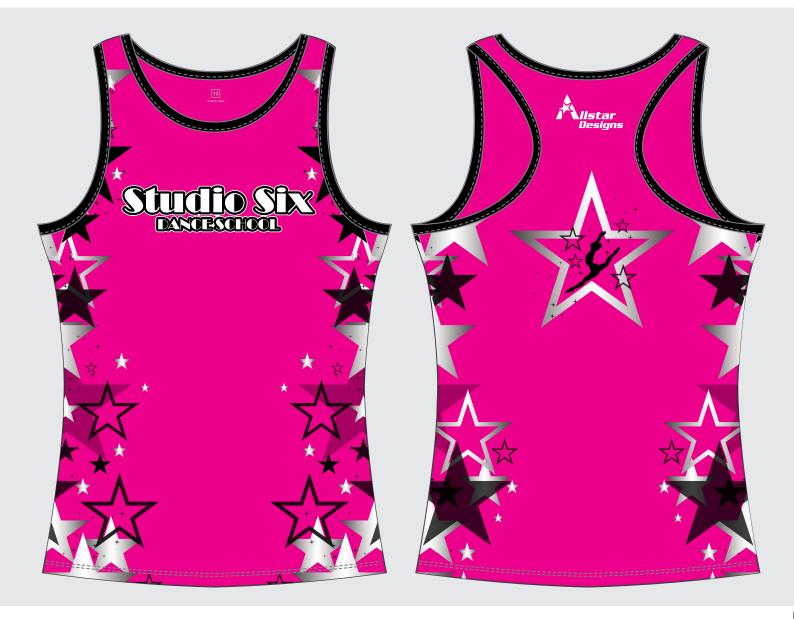

# **VEST TOP**- Self Fabric Binding

- Sublimated logos
- Heat Transfer Size Label
- Self Coloured Lap Seam Detailing
- Poly/Elastane Mix