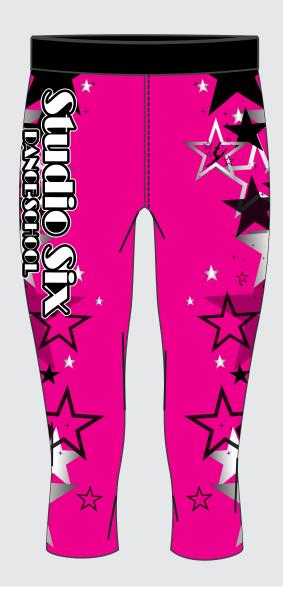

## **LEGGINGS**

- Elasticated Waistband
- Sublimated Design
- Poly/Elastane Mix