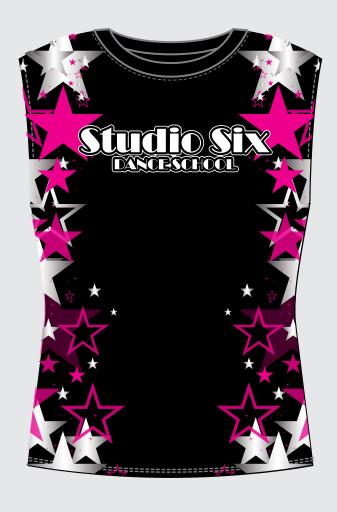

#### **SLEEVLESS T-SHIRT**

- Self Fabric Collar
- Sublimated logos
- Heat Transfer Size Label
- 100% polyester