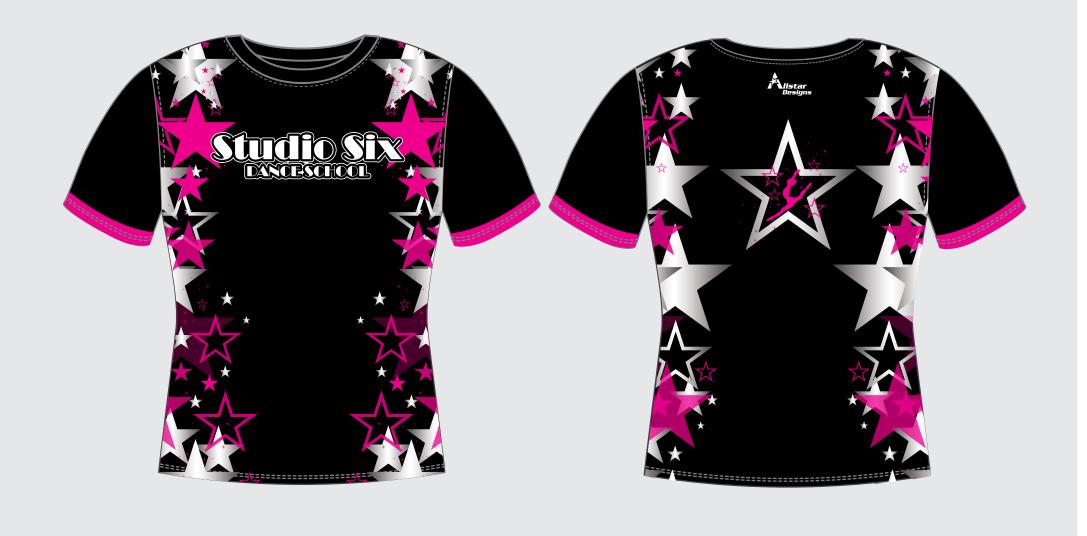

#### **SLEEVLESS T-SHIRT**

- Self Fabric Collar
- Sublimated logos
- Heat Transfer Size Label
- 100% polyester