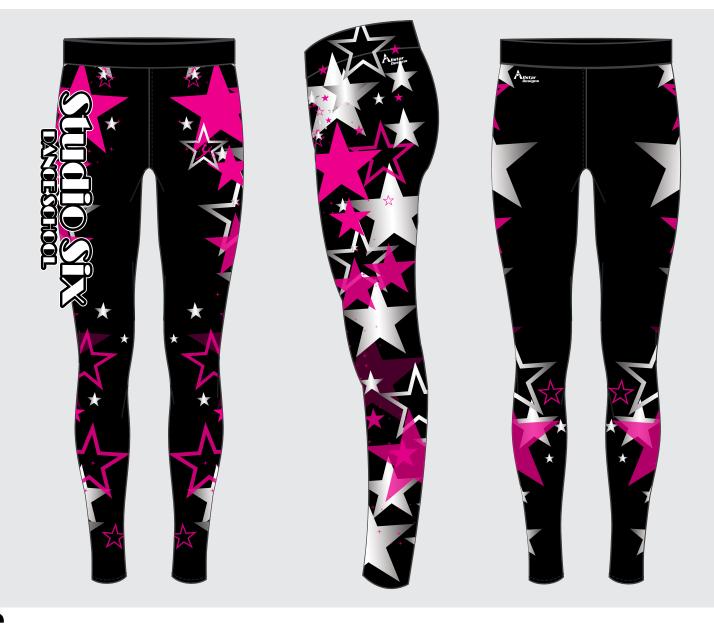

## **LEGGINGS**

- Elasticated Waistband
- Sublimated Design
- Poly/Elastane Mix