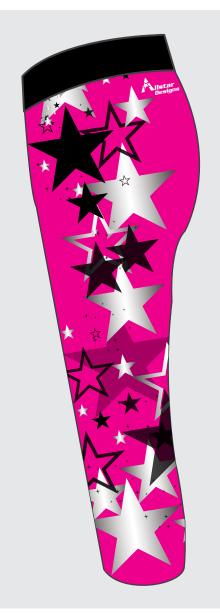

## 3/4 LENGTH LEGGINGS

- Elasticated Waistband
- Sublimated Design
- Poly/Elastane Mix