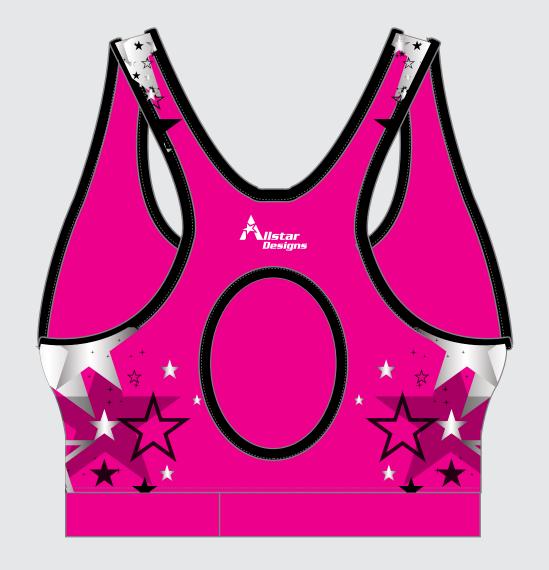

# CROP TOP - Self Fabric Binding

- Sublimated logos
- Heat Transfer Size Label
- Self Coloured Lap Seam Detailing
- Poly/Elastane Mix