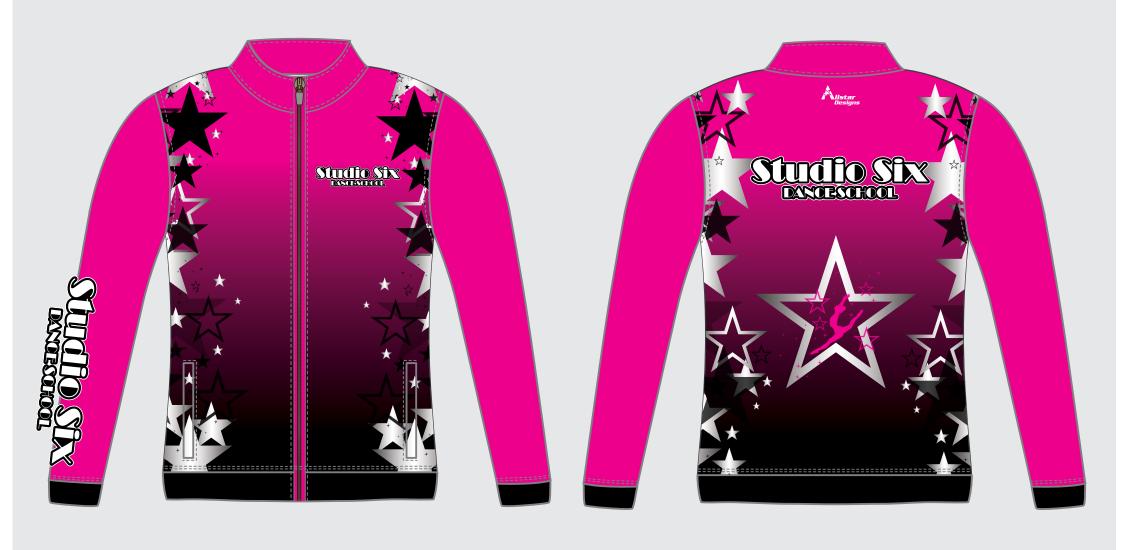

#### **GIRLS TRAINING JACKET**

- Self Fabric Cuff & Hem
- Sublimated Logos
- Full Zip
- Side Pockets
- 100% Polyester

T-SHIRT\_01