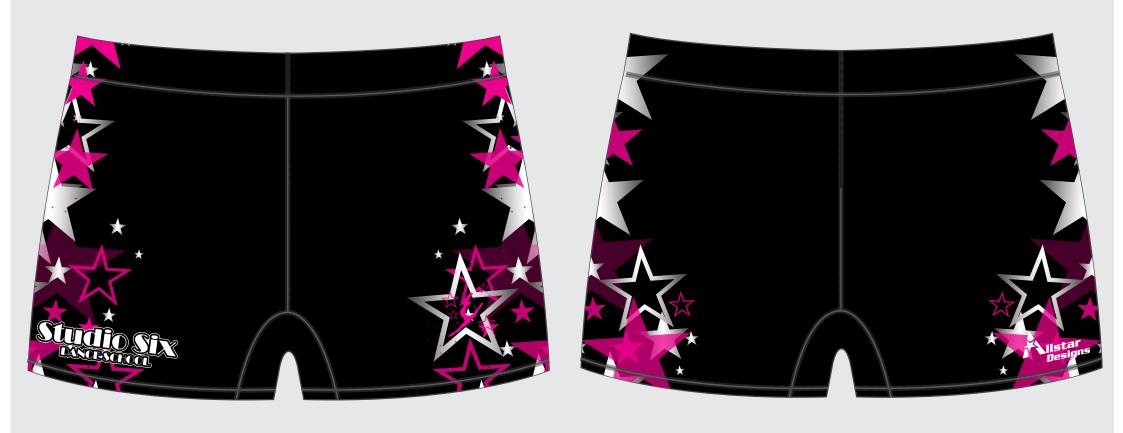

# **TRAINING SHORTS**

- Sublimated Logos
- Elasticated Hem
- Self Coloured Lap Seam DeatailingPoly/Elastane Mix