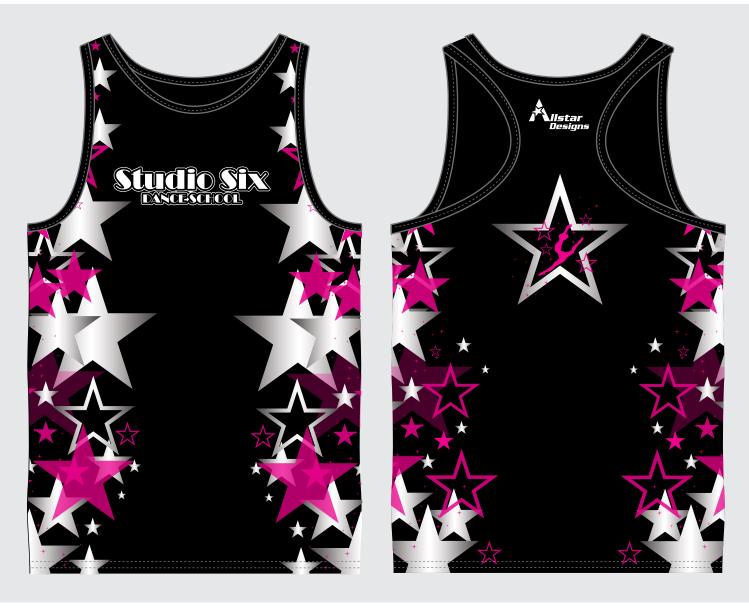

# **VEST TOP**- Self Fabric Binding

- Sublimated logos
- Heat Transfer Size Label
- Self Coloured Lap Seam Detailing
- Poly/Elastane Mix